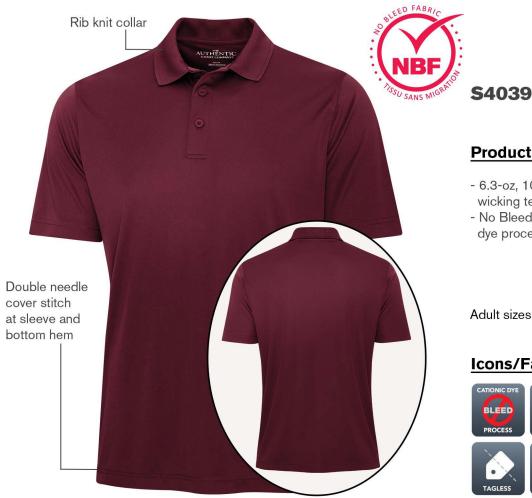

## **Product Features:**

- 6.3-oz, 100% performance polyester jersey with wicking technology
- No Bleed Fabric (NBF) created with a unique cationic dye process for easy printing

Adult sizes : XS-4XL

#### S4039 - ATC<sup>™</sup> Pro Team Sport Shirt

| GARMENT MEASUREMENTS                                                                                                   |         |         |         |     |         |         |         |     |  |  |  |
|------------------------------------------------------------------------------------------------------------------------|---------|---------|---------|-----|---------|---------|---------|-----|--|--|--|
| Size                                                                                                                   | XS      | S       | М       | L   | XL      | 2XL     | 3XL     | 4XL |  |  |  |
| Chest - Half Measure                                                                                                   | 18 1/2" | 20"     | 21 1/2" | 23" | 24 1/2" | 26"     | 28"     | 30" |  |  |  |
| Chest - Full Measure                                                                                                   | 37"     | 40"     | 43"     | 46" | 49"     | 52"     | 56"     | 60" |  |  |  |
| Body Length from HPS                                                                                                   | 28"     | 29"     | 30"     | 31" | 32"     | 33"     | 33 1/2" | 34" |  |  |  |
| Sleeve Length-CB                                                                                                       | 17 3/4" | 18 1/2" | 19 1/4" | 20" | 20 3/4" | 21 1/2" | 22 1/4" | 23" |  |  |  |
| Finished measurements in inches. Refer to "How to Measure" quide for detailed information on measurement instructions. |         |         |         |     |         |         |         |     |  |  |  |